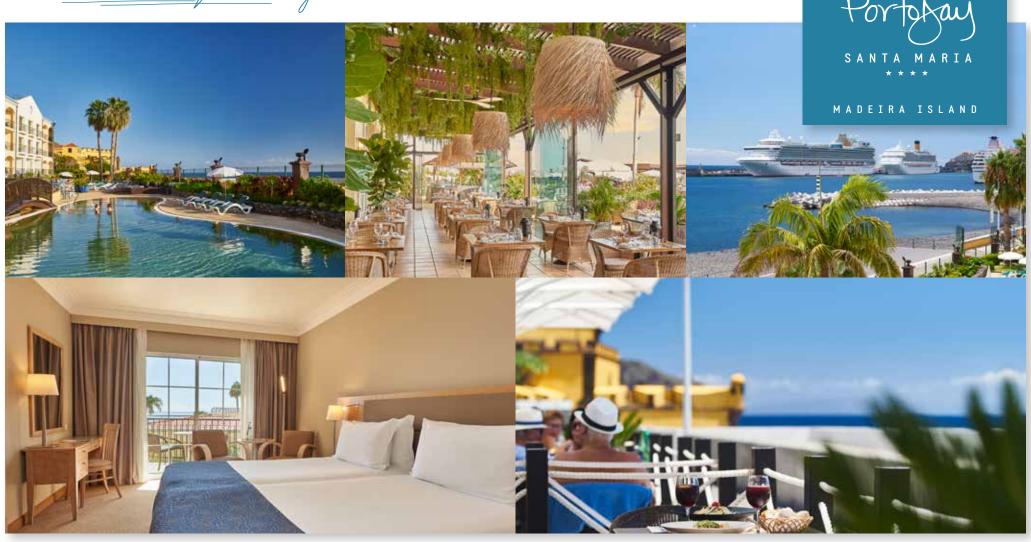

#### PORTOBAY SANTA MARTA

Located in the very heart of the historic centre of Funchal, in the well-known "Old Town", close to Rua de Santa Maria, one the city's oldest streets. Right next door is Forte de São Tiago, an imposing fortress built during the Spanish occupation at the beginning of the XVIIth century. In front the sea and Funchal's cruise liner port.

# 146 suites & rooms

14 junior suites > 40 m2 46 seg view studios > 24 m2 61 partial sea view studios > 24 m2 25 standard studios > 24 m2 areas do not include balconies

check-in: 2pm.check-out: 12pm

- > interconnecting rooms
- > kitchenette
- > balconu
- > marble bathrooms with bathtub. hair dryer, make-up mirror, bathrobe and rituals amenities
- > room service
- > safe
- > smart TV
- > individually controlled heating and air conditioning

# well-being & leisure

- > 2 swimming pools:
- 1 outdoor and 1 heated indoor pool
- > pool towels
- > spa : 2 treatment rooms
- > 3 jacuzzis:

indoor, outdoor and rooftop

- > sauna
- > gym
- > golf green fee (special prices on the island's 2 golf courses)
- > snooker
- > library
- > sitting and reading room
- > harbour rooftop : 360° views
- > live music every day

## restaurants & bars

- > arsenal . international breakfast (buffet) 7:30am - 10:30am dinner (set menu / buffet) 6:30pm - 9:30pm 7pm - 10pm (summer)
- > bar promenade light meals by the pool area 10:30am - 6pm
- > captain's lounge cocktails and light meals 06:30pm - 09:30pm 7pm - 10pm (summer)
- > captain's bar 5pm - 12am